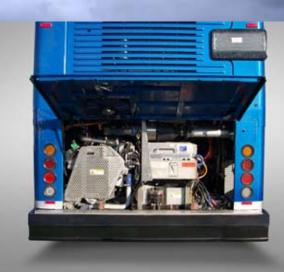

#### **Multiplexing Systems**

One of the leading causes of reliability issues with buses is old stressed wiring systems. Traditional wiring systems have thousands of feet of wire, mechanical relays and circuit breakers. Age, heat, and vibration cumulate to cause brittle wires, loose connections and worn, sticky and unreliable relays. Complete Coach Works can upgrade your coach electrical system with today's modern trouble free PLC based Multiplexing systems. These systems dramatically reduce the number of traditional wires, relays and circuit breakers replacing them with simpler communication cables, and solid-state relay and circuit breaker technology.

Simply put fewer wires and fewer moving parts equate to a more robust and trouble free system with very sophisticated yet simple trouble shooting and diagnostic capabilities using a simple lap top computer to quickly and effortlessly isolate problems when they do occur. Let our trained experts show you the benefits and feature rich environment a PLC system can provide for your buses.