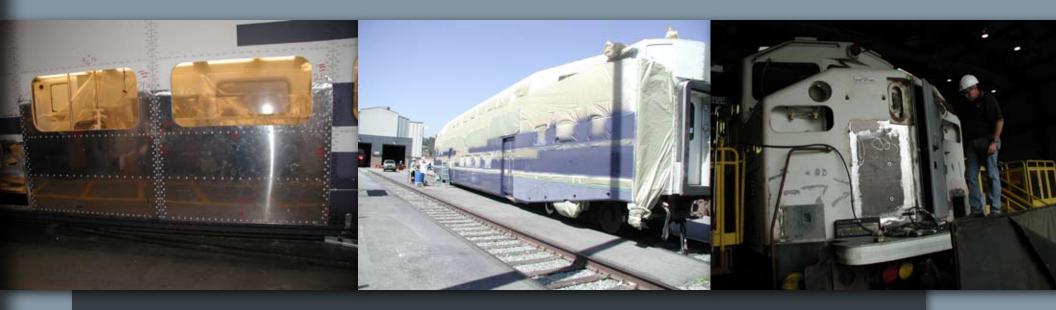

#### Rail Collision Repair & Rehabs

Working in the most demanding environments, honing their skills with dedication, hard work, and years of experience, Complete Coach Works team of dedicated rail technicians bring you expert craftsmanship, and technical expertise to quickly tackle your most demanding requirements.

Whether your need is for Locomotive accident repair and mechanical rehab, or passenger car repair or reconditioning. Maybe its time to revamp that old inefficient HVAC system or tune it up, and get it ready for summer. Regardless of how small or large your job our team is ready to provide solutions.

Over the years we have remanufactured trucks systems, completely overhauled and redesigned HVAC systems converting old inefficient and costly reciprocating compressors with efficient cost effective scroll type units, increasing HVAC efficiency while reducing weight, vibration and noise. Our team has designed specialized bicycle racks to allow riders the ability to stow their bikes vertically on rail cars, we have designed sunshade systems, wheelchair lift retrofits, and retrofitted windows.