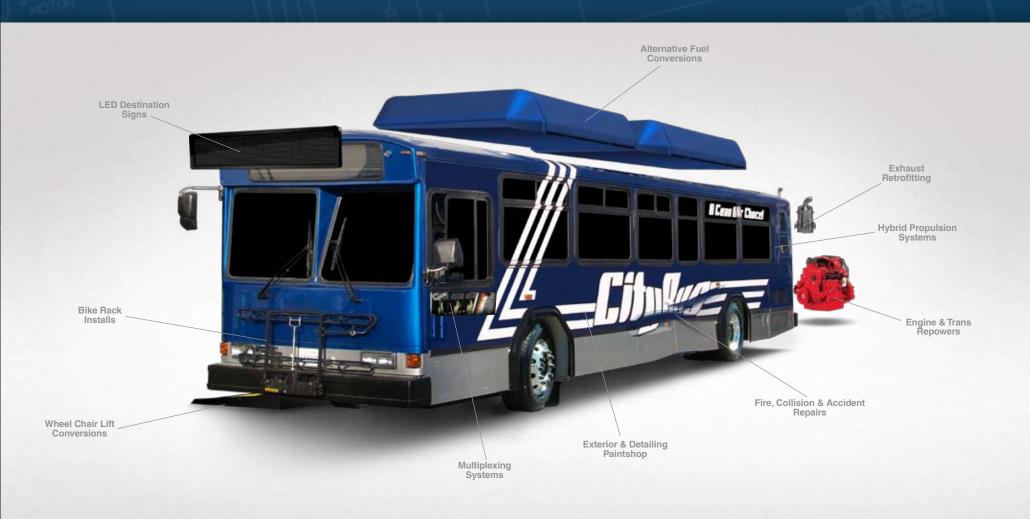

#### Wouldn't it be great if there was a company that could solve your transportation concerns with one stop under one roof?

**A company whose expertise included:** Emission solutions • Repowers • Natural Gas conversions • Hybrid conversions

**ADA compliance including:** Wheelchair lift installations • Ramp retrofits, reconditioning & Repair • Wheelchair lift reconditioning & repair • Seat belt & restraint solutions

**Electrical solutions including**: Multiplexing • Smart Bus Integration • LED & Digital Sign Systems • AVL & Self Annunciating Bus systems • Fire & Methane Detection • Fire Suppression Systems • HVAC system repair, maintenance & upgrades

**Complete Bus Remanufacturing & Reconditioning including:** Paint & Body work • Accident & major collision repair • Fire restoration & repair

#### **Emission Compliance**

Did you know emission compliance can come in many forms and avenues? Let the team of experts at Complete Coach Works show you the many options available to meet your fleet's specific needs and engineer a solution customized for you. Many times an inexpensive retrofit using particulate traps will bring your fleet into compliance, or a simple repower to a clean diesel burning current technology diesel engine will do the job. Complete Coach Works maintains a team of experts on emission compliance and we can work with you to develop a cost effective approach to emission compliance.

#### **Multiplexing Systems**

One of the leading causes of reliability issues with buses is old stressed wiring systems. Traditional wiring systems have thousands of feet of wire, mechanical relays and circuit breakers. Age, heat, and vibration cumulate to cause brittle wires, loose connections and worn, sticky and unreliable relays. Complete Coach Works can upgrade your coach electrical system with today's modern trouble free PLC based Multiplexing systems. These systems dramatically reduce the number of traditional wires, relays and circuit breakers replacing them with simpler communication cables, and solid-state relay and circuit breaker technology.

#### Wheelchair Lift Installations

Our ground breaking work for fleets as diverse as Greyhound, Coach USA, Americanos and transit fleets from Coast to Coast has included our innovative sliding door designed to minimize disruption to seated passengers, shorten dwell times and simplify the entire lift and passenger loading procedure for the bus operator. Completed installations leave the interior looking professional and of OEM quality, all interlocks and safety systems work seamlessly with the bus mechanical and electrical subsystems and the finished retrofit looks factory new.

#### Repowers

Many older buses can be revitalized with a simple repower or fuel conversion to either alternative fuels or Hybrid Drive Systems allowing emission compliance while in many cases, taking advantage of lower fuel costs available when using Natural Gas or Gasoline with modern Hybrid Drive Systems

#### **Collision & Fire Repair**

Don't take chances leaving your bus repairs in the hands of untrained body shops. Your transit vehicles are expensive assets and buses are unique vehicles with sophisticated air brake systems, air operated door systems, PLC and Multiplexed control systems, complex wheelchair platform or lift systems and highly sophisticated HVAC systems. When a bus is involved in an accident or fire, one or more of these systems will need repair in addition to the structural and bodywork. Complete Coach Works' technicians have the specialized training, OEM qualifications and specialized tooling to properly diagnose and repair these systems. Our expertise will assure you that your bus will come back completely and properly repaired and ready for revenue service.