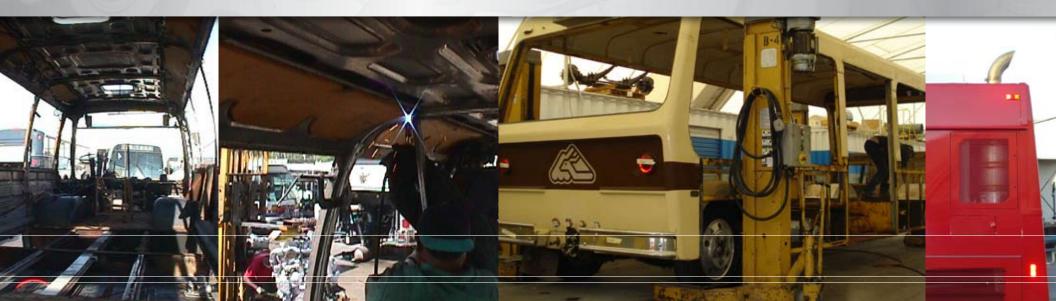

#### **Collision & Fire Repair**

Don't take chances leaving your bus repairs in the hands of untrained body shops. Your transit vehicles are expensive assets and buses are unique vehicles with sophisticated air brake systems, air operated door systems, PLC and Multiplexed control systems, complex wheelchair platform or lift systems and highly sophisticated HVAC systems. When a bus is involved in an accident or fire, one or more of these systems will need repair in addition to the structural and bodywork. Complete Coach Works' technicians have the specialized training, OEM qualifications and specialized tooling to properly diagnose and repair these systems. Our expertise will assure you that your bus will come back completely and properly repaired and ready for revenue service.

#### Rail Collision Repair & Rehabs

Working in the most demanding environments, honing their skills with dedication, hard work, and years of experience, Complete Coach Works team of dedicated rail technicians bring you expert craftsmanship, and technical expertise to quickly tackle your most demanding requirements.

Whether your need is for Locomotive accident repair and mechanical rehab, or passenger car repair or reconditioning. Maybe its time to revamp that old inefficient HVAC system or tune it up, and get it ready for summer. Regardless of how small or large your job our team is ready to provide solutions.

Over the years we have remanufactured trucks systems, completely overhauled and redesigned HVAC systems converting old inefficient and costly reciprocating compressors with efficient cost effective scroll type units, increasing HVAC efficiency while reducing weight, vibration and noise. Our team has designed specialized bicycle racks to allow riders the ability to stow their bikes vertically on rail cars, we have designed sunshade systems, wheelchair lift retrofits, and retrofitted windows.