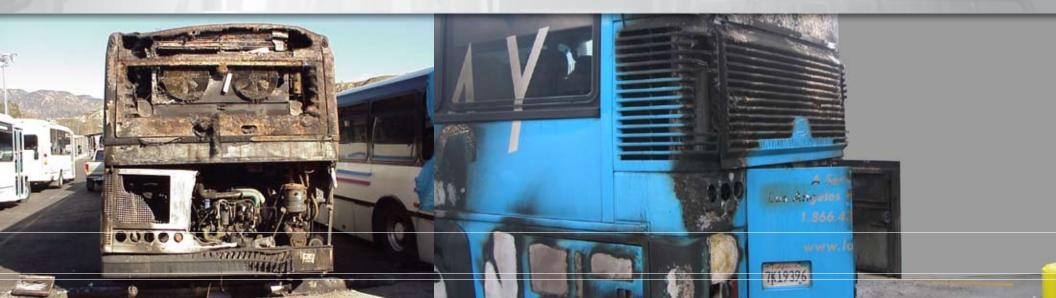

#### **Collision & Fire Repair**

Don't take chances leaving your bus repairs in the hands of untrained body shops. Your transit vehicles are expensive assets and buses are unique vehicles with sophisticated air brake systems, air operated door systems, PLC and Multiplexed control systems, complex wheelchair platform or lift systems and highly sophisticated HVAC systems. When a bus is involved in an accident or fire, one or more of these systems will need repair in addition to the structural and bodywork. Complete Coach Works' technicians have the specialized training, OEM qualifications and specialized tooling to properly diagnose and repair these systems. Our expertise will assure you that your bus will come back completely and properly repaired and ready for revenue service.