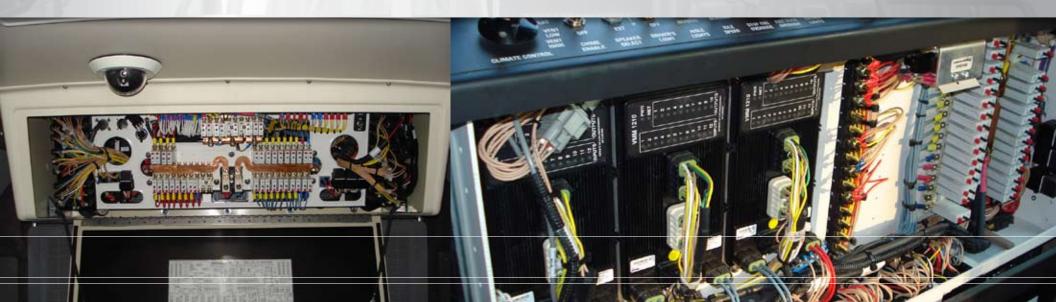

#### **Multiplexing Systems**

One of the leading causes of reliability issues with buses is old stressed wiring systems. Traditional wiring systems have thousands of feet of wire, mechanical relays and circuit breakers. Age, heat, and vibration cumulate to cause brittle wires, loose connections and worn, sticky and unreliable relays. Complete Coach Works can upgrade your coach electrical system with today's modern trouble free PLC based Multiplexing systems. These systems dramatically reduce the number of traditional wires, relays and circuit breakers replacing them with simpler communication cables, and solid-state relay and circuit breaker technology.

Simply put fewer wires and fewer moving parts equate to a more robust and trouble free system with very sophisticated yet simple trouble shooting and diagnostic capabilities using a simple lap top computer to quickly and effortlessly isolate problems when they do occur. Let our trained experts show you the benefits and feature rich environment a PLC system can provide for your buses.